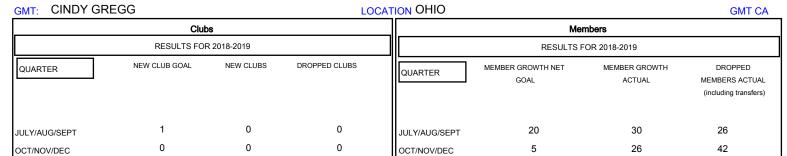

OCT/NOV/DEC

JAN/FEB/MAR

APR/MAY/JUNE

0

0

0

0

## District 13 OH3

Results as of: 05/31/2019

52

12

JAN/FEB/MAR

APR/MAY/JUNE

5

5

35

20

0

0