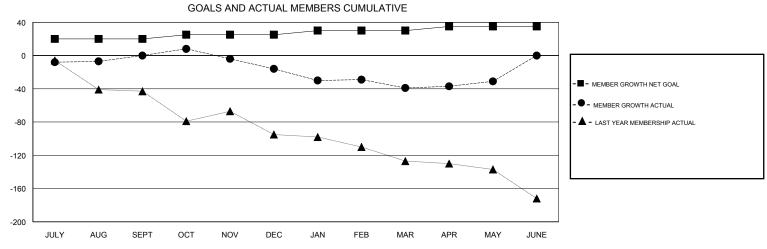

## GOALS AND ACTUAL NEW CLUBS CUMULATIVE 0.8 CURRENT YEAR GOALS FOR NEW CLUBS 0.6 CURRENT YEAR ACTUAL NEW CLUBS LAST YEAR ACTUAL NEW CLUBS 0.4 0.2 JULY AUG DEC MAY JUNE

| DROPPED CLUBS: 0  DROPPED MEMBERS |          | 33 CLUBS OF 56 ADDED 1 OR MORE<br>NEW MEMBERS | GENDER DISTRIBUTION  MALE 1,037 (69.09%)  FEMALE 464 (30.91%)  Women Percentage Fiscal Year Goal: 40% |     |
|-----------------------------------|----------|-----------------------------------------------|-------------------------------------------------------------------------------------------------------|-----|
| DECEASED                          | 25       | CLICK HERE FOR CUMULATIVE MEMBERSHIP DATA     | TOTAL FAMILY UNIT MEMBERS                                                                             | 281 |
| CLUB CANCELLED OTHER              | 0<br>107 |                                               | FAMILY MEMBERS PAYING HALF                                                                            | 146 |
| TOTAL                             | 132      |                                               |                                                                                                       |     |